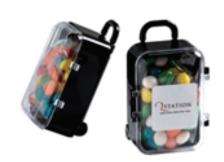

## Product Code : CC070E

Description : Acrylic Carry-On Case filled with 50g Chewyfruits

Order#

order "

Company Name :

Contact :

Chewyfruit Colour:

Sticker Size : 33mmW x 33mmH