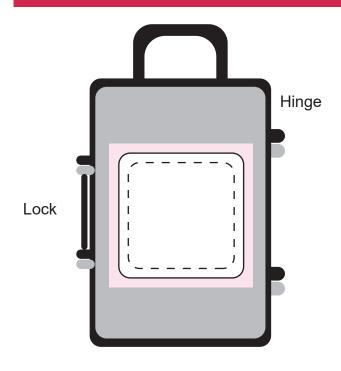

## ART APPROVAL

All colours used in this document are indicative only and they may vary across a variety of printing techniques and confectionery

Sticker Size: 33mmW x 33mmH Bleed: 3mm

Safe Print Area: 28mmW x 28mmH

When artwork is printed, there can be movement of up to 3mm

Image Impression Only NOT to Scale

100% Sticker on Front of Case

## Product Code : CC070E

Description : Acrylic Carry-On Case filled with 50g Chewyfruits

Order#

order "

Company Name :

Contact :

Chewyfruit Colour:

Sticker Size : 33mmW x 33mmH